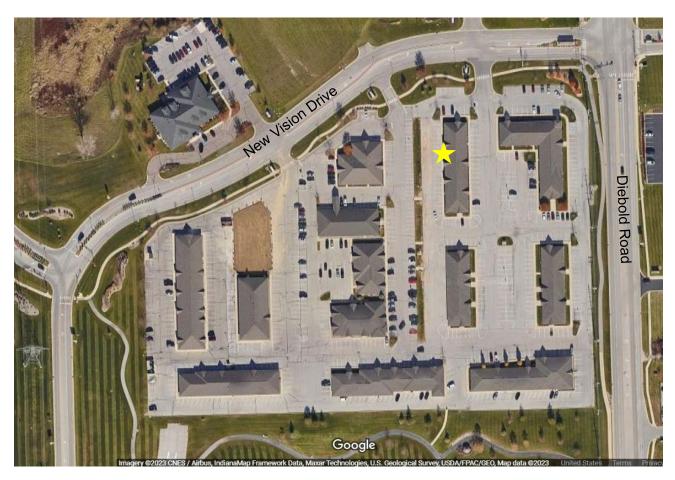

## **Parkview New Hire Center and Badging Office**

3910 New Vision Drive, Fort Wayne, IN 46845
Building H (look for the green sign)
\*Located on the Parkview Regional Medical Center Campus
(260)266-1057

# Parkview New Hire Center and Badging Office - New Vision Drive Location