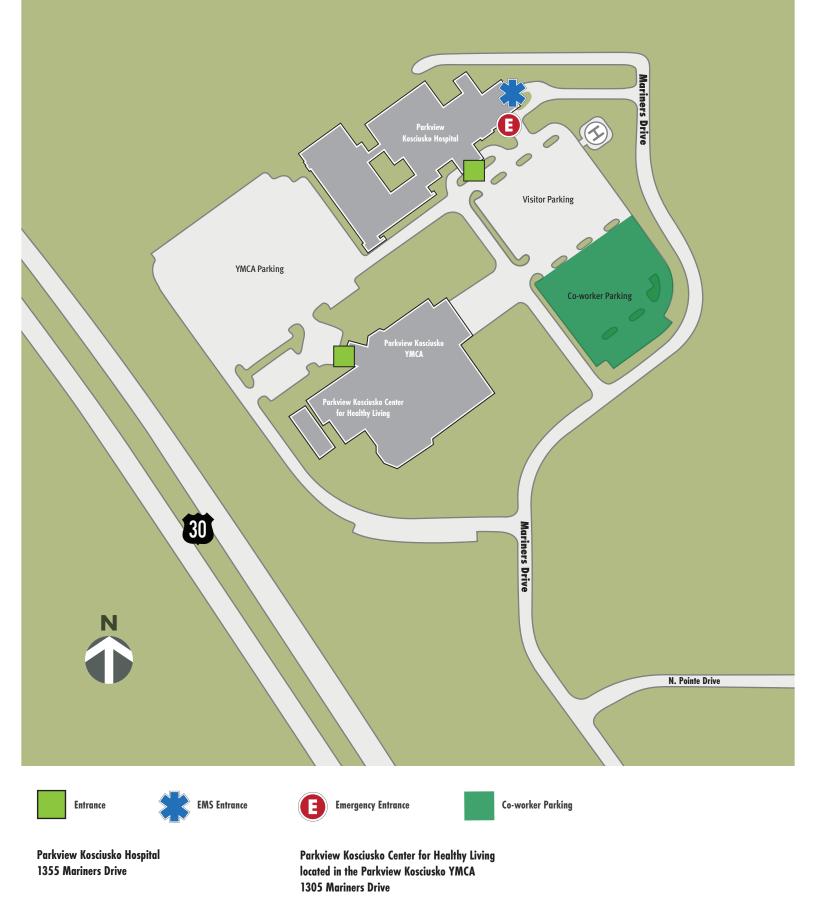

# PARKVIEW KOSCIUSKO HOSPITAL CAMPUS MAP







# Directions to Parkview Kosciusko Hospital

1355 Mariners Drive

### From the North

IN-15 south toward Warsaw.

Turn RIGHT to merge onto US-30 E (Lake City Highway) toward Fort Wayne.

Turn LEFT onto E 200 N and continue for 1 mile.

Turn RIGHT onto Husky Trail. After approximately ½ mile, turn RIGHT onto N Pointe Drive, then RIGHT again onto Mariners Drive.

Continue past the entrance to the YMCA. Parkview Kosciusko Hospital will be the next entrance on the left.

#### From the South

IN-15 north (Fisher Ave.) toward Warsaw. Turn RIGHT onto E Winona Ave.

Turn LEFT onto S Detroit Street, then LEFT onto E Center Street.

Continue for approximately 1 ½ miles.

Turn LEFT onto Parker Street. Continue through the light across US-30, then turn LEFT onto Husky Trail.

Follow the roundabo