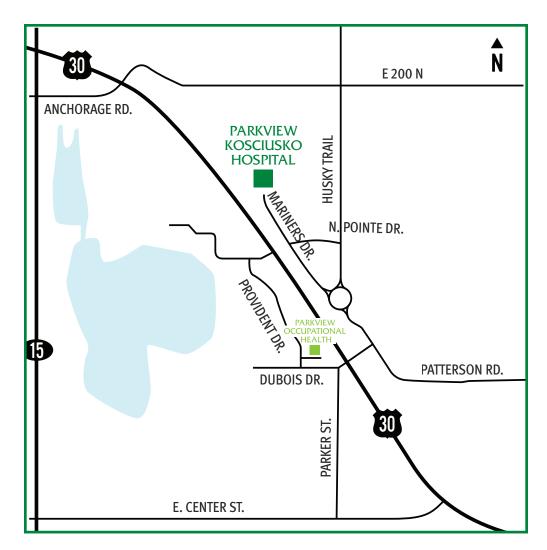

# Directions to Parkview Kosciusko Hospital

1355 Mariners Drive

### From the North

IN-15 south toward Warsaw.

Turn RIGHT to merge onto US-30 E (Lake City Highway) toward Fort Wayne.

Turn LEFT onto E 200 N and continue for 1 mile.

Turn RIGHT onto Husky Trail. After approximately ½ mile, turn RIGHT onto N Pointe Drive, then RIGHT again onto Mariners Drive.

Continue past the entrance to the YMCA. Parkview Kosciusko Hospital will be the next entrance on the left.

#### From the South

IN-15 north (Fisher Ave.) toward Warsaw. Turn RIGHT onto E Winona Ave.

Turn LEFT onto S Detroit Street, then LEFT onto E Center Street.

Continue for approximately 1 ½ miles.

Turn LEFT onto Parker Street. Continue through the light across US-30, then turn LEFT onto Husky Trail.

Follow the roundabout to the third exit LEFT onto Mariners Drive.

Continue for approximately  $\frac{1}{2}$  mile, past the entrance to the YMCA.

Parkview Kosciusko Hospital will be the next entrance on the left.

#### From the East

US-30 toward Warsaw.

Turn RIGHT onto Parker Street at the stoplight.

Turn LEFT onto Husky Trail.

Follow the roundabout to the third exit LEFT onto Mariners Drive.

Continue for approximately 1/2 mile, past the entrance to the YMCA.

Parkview Kosciusko Hospital will be the next entrance on the left.

## From the West

US-30 east toward Warsaw.

Continue past the IN-15 (N Detroit Street) interchange approximately  $\frac{1}{2}$  mile.

Turn LEFT onto E 200 N and continue for 1 mile.

Turn RIGHT onto Husky Trail.

After approximately ½ mile, turn RIGHT onto N Pointe Drive, then RIGHT again onto Mariners Drive.

Continue past the entrance to the YMCA.

Parkview Kosciusko Hospital will be the next entrance on the left.